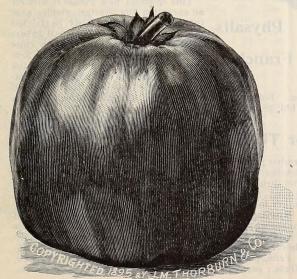

# New Tomatoes of 1896. Tomato, Thorburn New York.

A new and entirely distinct variety, discovered 4 years ago in a field of the Acme Tomato. After 3 years of careful culture, it has retained uniformly its distinctive features, and there is every reason to consider the type perfectly fixed. In color it is deep red, with a purplish tinge, and altogether it is as handsome as it is unique. In size it averages a little larger than the Acme; the flesh is very solid and of mild, agreeable flavor. It is extra early in ripening, a very vigorous grower and a great yielder. It is excellently adapted for canning purposes, and its extremely long-keeping qualities and thick, smooth skin make it a most valuable shipping variety. Per pkt. 10 cts., 12 pkts. \$1.00.